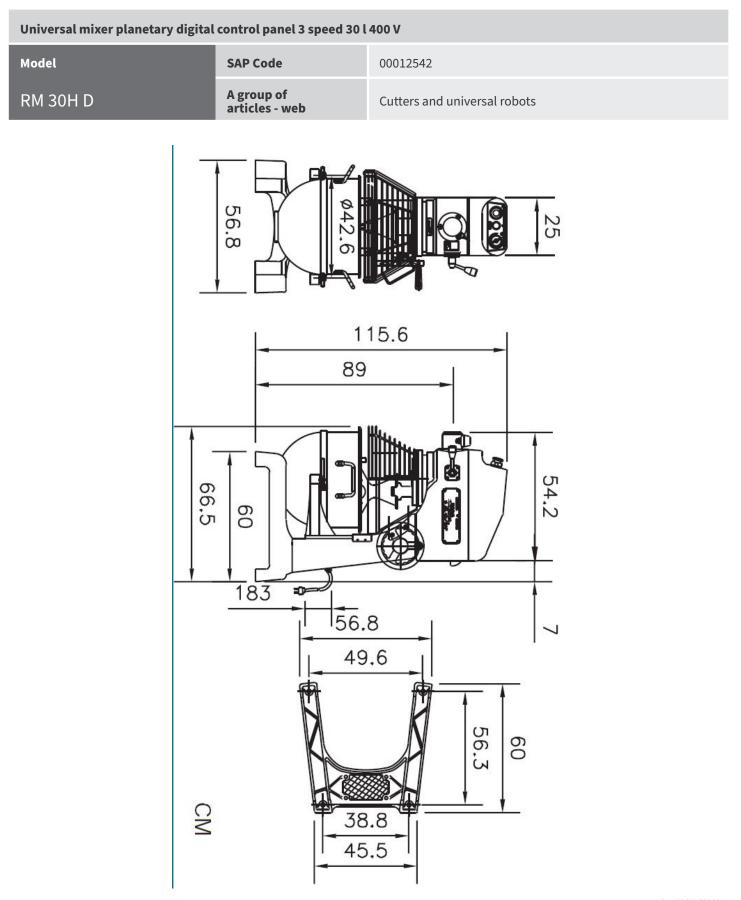

Technical drawing

Product benefits

| Universal mixer planetary digital control panel 3 speed 30 l 400 V |                                                                                                                                                                                               |                              |                              |  |  |  |
|--------------------------------------------------------------------|-----------------------------------------------------------------------------------------------------------------------------------------------------------------------------------------------|------------------------------|------------------------------|--|--|--|
| Model                                                              |                                                                                                                                                                                               | SAP Code                     | 00012542                     |  |  |  |
| RM 3(                                                              | D H C                                                                                                                                                                                         | A group of<br>articles - web | Cutters and universal robots |  |  |  |
| 1                                                                  | Planetary storage of attachments<br>with 3 speeds<br>the attachments rotate around their axis and at the same<br>time go around in a circle without the need to rotate the<br>vessel (boiler) |                              |                              |  |  |  |
| 2                                                                  | Additional devices<br>the possibility of grinding or grinding, or wiper arms, or<br>handling carts                                                                                            |                              |                              |  |  |  |
| 3                                                                  | <b>Content 5 80L</b><br>wide sortiment                                                                                                                                                        |                              |                              |  |  |  |
| 4                                                                  | Safety microswitch<br>without closing the microswitch, the machine<br>will not start                                                                                                          |                              |                              |  |  |  |
| 5                                                                  | Protective cover with filling opening<br>without closing the microswitch, the machine<br>will not start                                                                                       |                              |                              |  |  |  |
| 6                                                                  | Whisk, hook, stirrer<br>great basic equipment                                                                                                                                                 |                              |                              |  |  |  |
| 7                                                                  | <b>No oil bath</b><br>the robot has a gearbox that is                                                                                                                                         | not stored in an oil basin   |                              |  |  |  |
| 8                                                                  | <b>Reduction boiler</b><br>possibility to buy a reducing be<br>in a larger machine, but the vo<br>boiler original                                                                             |                              |                              |  |  |  |